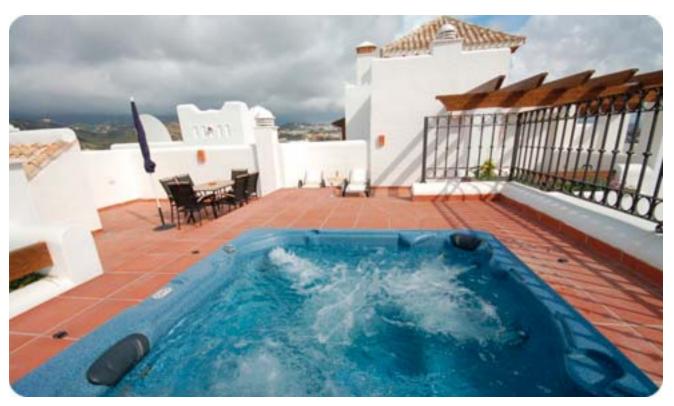

The flat has been built in south-west position and features two very generous terraces ( $45 \text{ m}^2 + 110 \text{ m}^2$ ). The big terrace has a jacuzzi built in. Four sun loungers and two sun shades invite you to have a relaxing, comfortable time on the terrace.