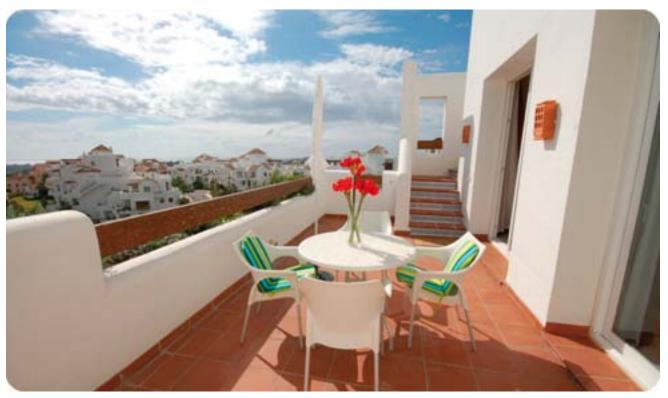

The flat has been built in south-west position and features two very generous terraces ( $45 \text{ m}^2 + 110 \text{ m}^2$ ). The big terrace has a jacuzzi built in. Four sun loungers and two sun shades invite you to have a relaxing, comfortable time on the terrace.

Big Bedroom

Livingroom

Livingroom

Dinnig Corner

Corridor

Fitnessroom

Small terrace

Big terrace