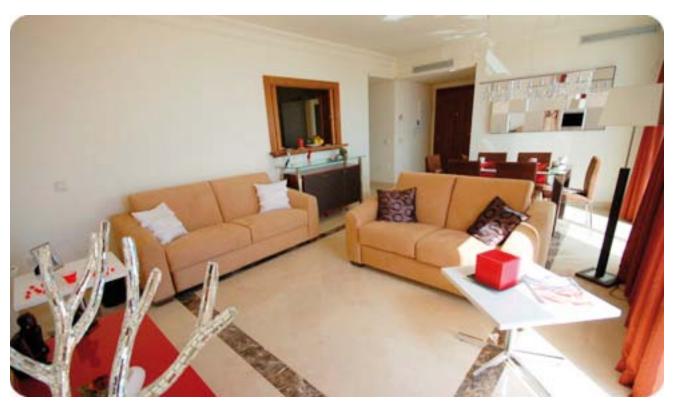

### Relaxing atmosphere

The exclusive and tasteful furnishings of the pent-house create a cosy, relaxing atmosphere and the perfect backdrop for unforgettable hours.

There is a video intercom system in the flat, and a garage parking space is also inclusive. In the same building you will find a fitness studio with various training machines. The apartment has direct access to the beautiful tropically landscaped gardens with a fabulous waterfall feature and two swimming pools.

Big Bedroom

Livingroom

Livingroom

Dinnig Corner

Corridor

Fitnessroom

Small terrace

Big terrace