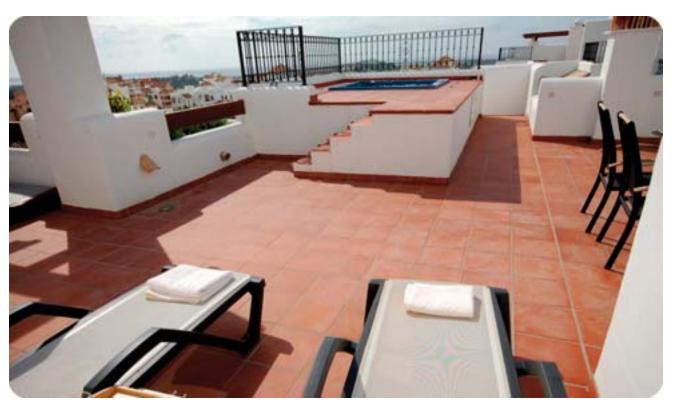

The flat has been built in south-west position and features two very generous terraces ( $45 \text{ m}^2 + 110 \text{ m}^2$ ). The big terrace has a jacuzzi built in. Four sun loungers and two sun shades invite you to have a relaxing, comfortable time on the terrace.

Swimmingpool

Whirlpool