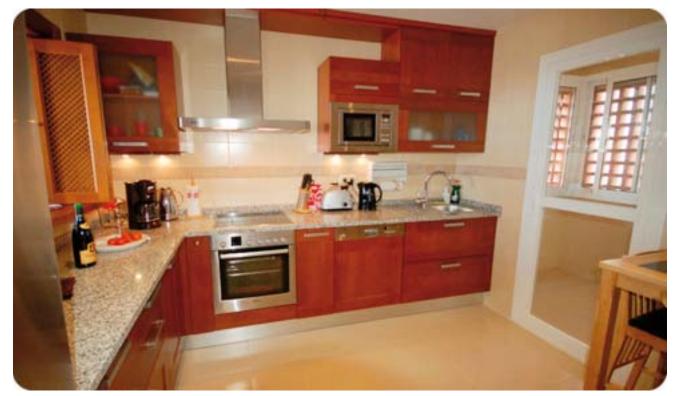

Kitchen

#### Modern kitchen

In the modern fitted kitchen with hatch to the living room and sea view you will find all the appliances required: ceramic glass stove with oven, microwave, dishwasher, coffee machine, electric kettle and toaster, as well as all tableware.