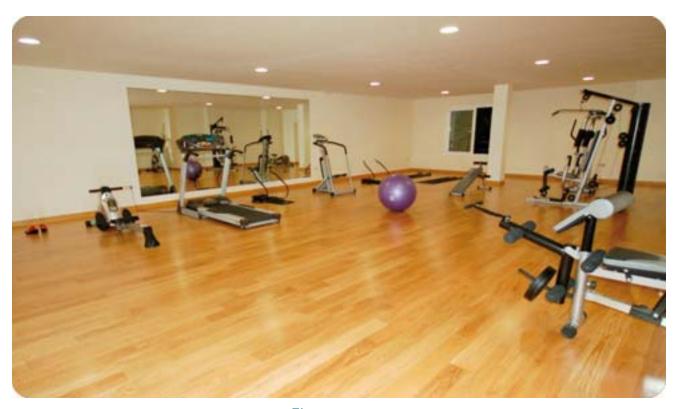

### Relaxing atmosphere

The exclusive and tasteful furnishings of the pent-house create a cosy, relaxing atmosphere and the perfect backdrop for unforgettable hours.

There is a video intercom system in the flat, and a garage parking space is also inclusive. In the same building you will find a fitness studio with various training machines. The apartment has direct access to the beautiful tropically landscaped gardens with a fabulous waterfall feature and two swimming pools.

Big Bedroom

Livingroom

Livingroom

Dinnig Corner

Corridor

Fitnessroom

Small terrace

Big terrace